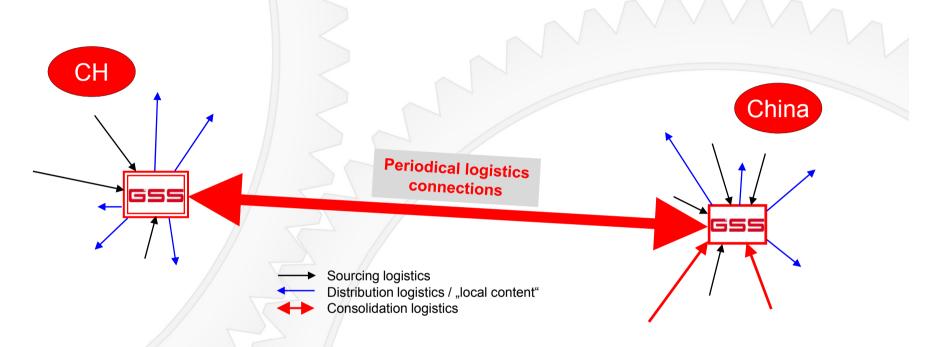

## Periodical logistics connections guarantee a secure and reliable supply even in extraordinary situations

- Weekly / fortnightly shipments from China/ Asia to Europe/ Switzerland
- Air freight shipment within 3 to 5 working days (in urgent cases or for sampling)
- Sea freight shipment within 6 weeks
- Buffer stock in Europe or Asia during ramp-up or on customer's request